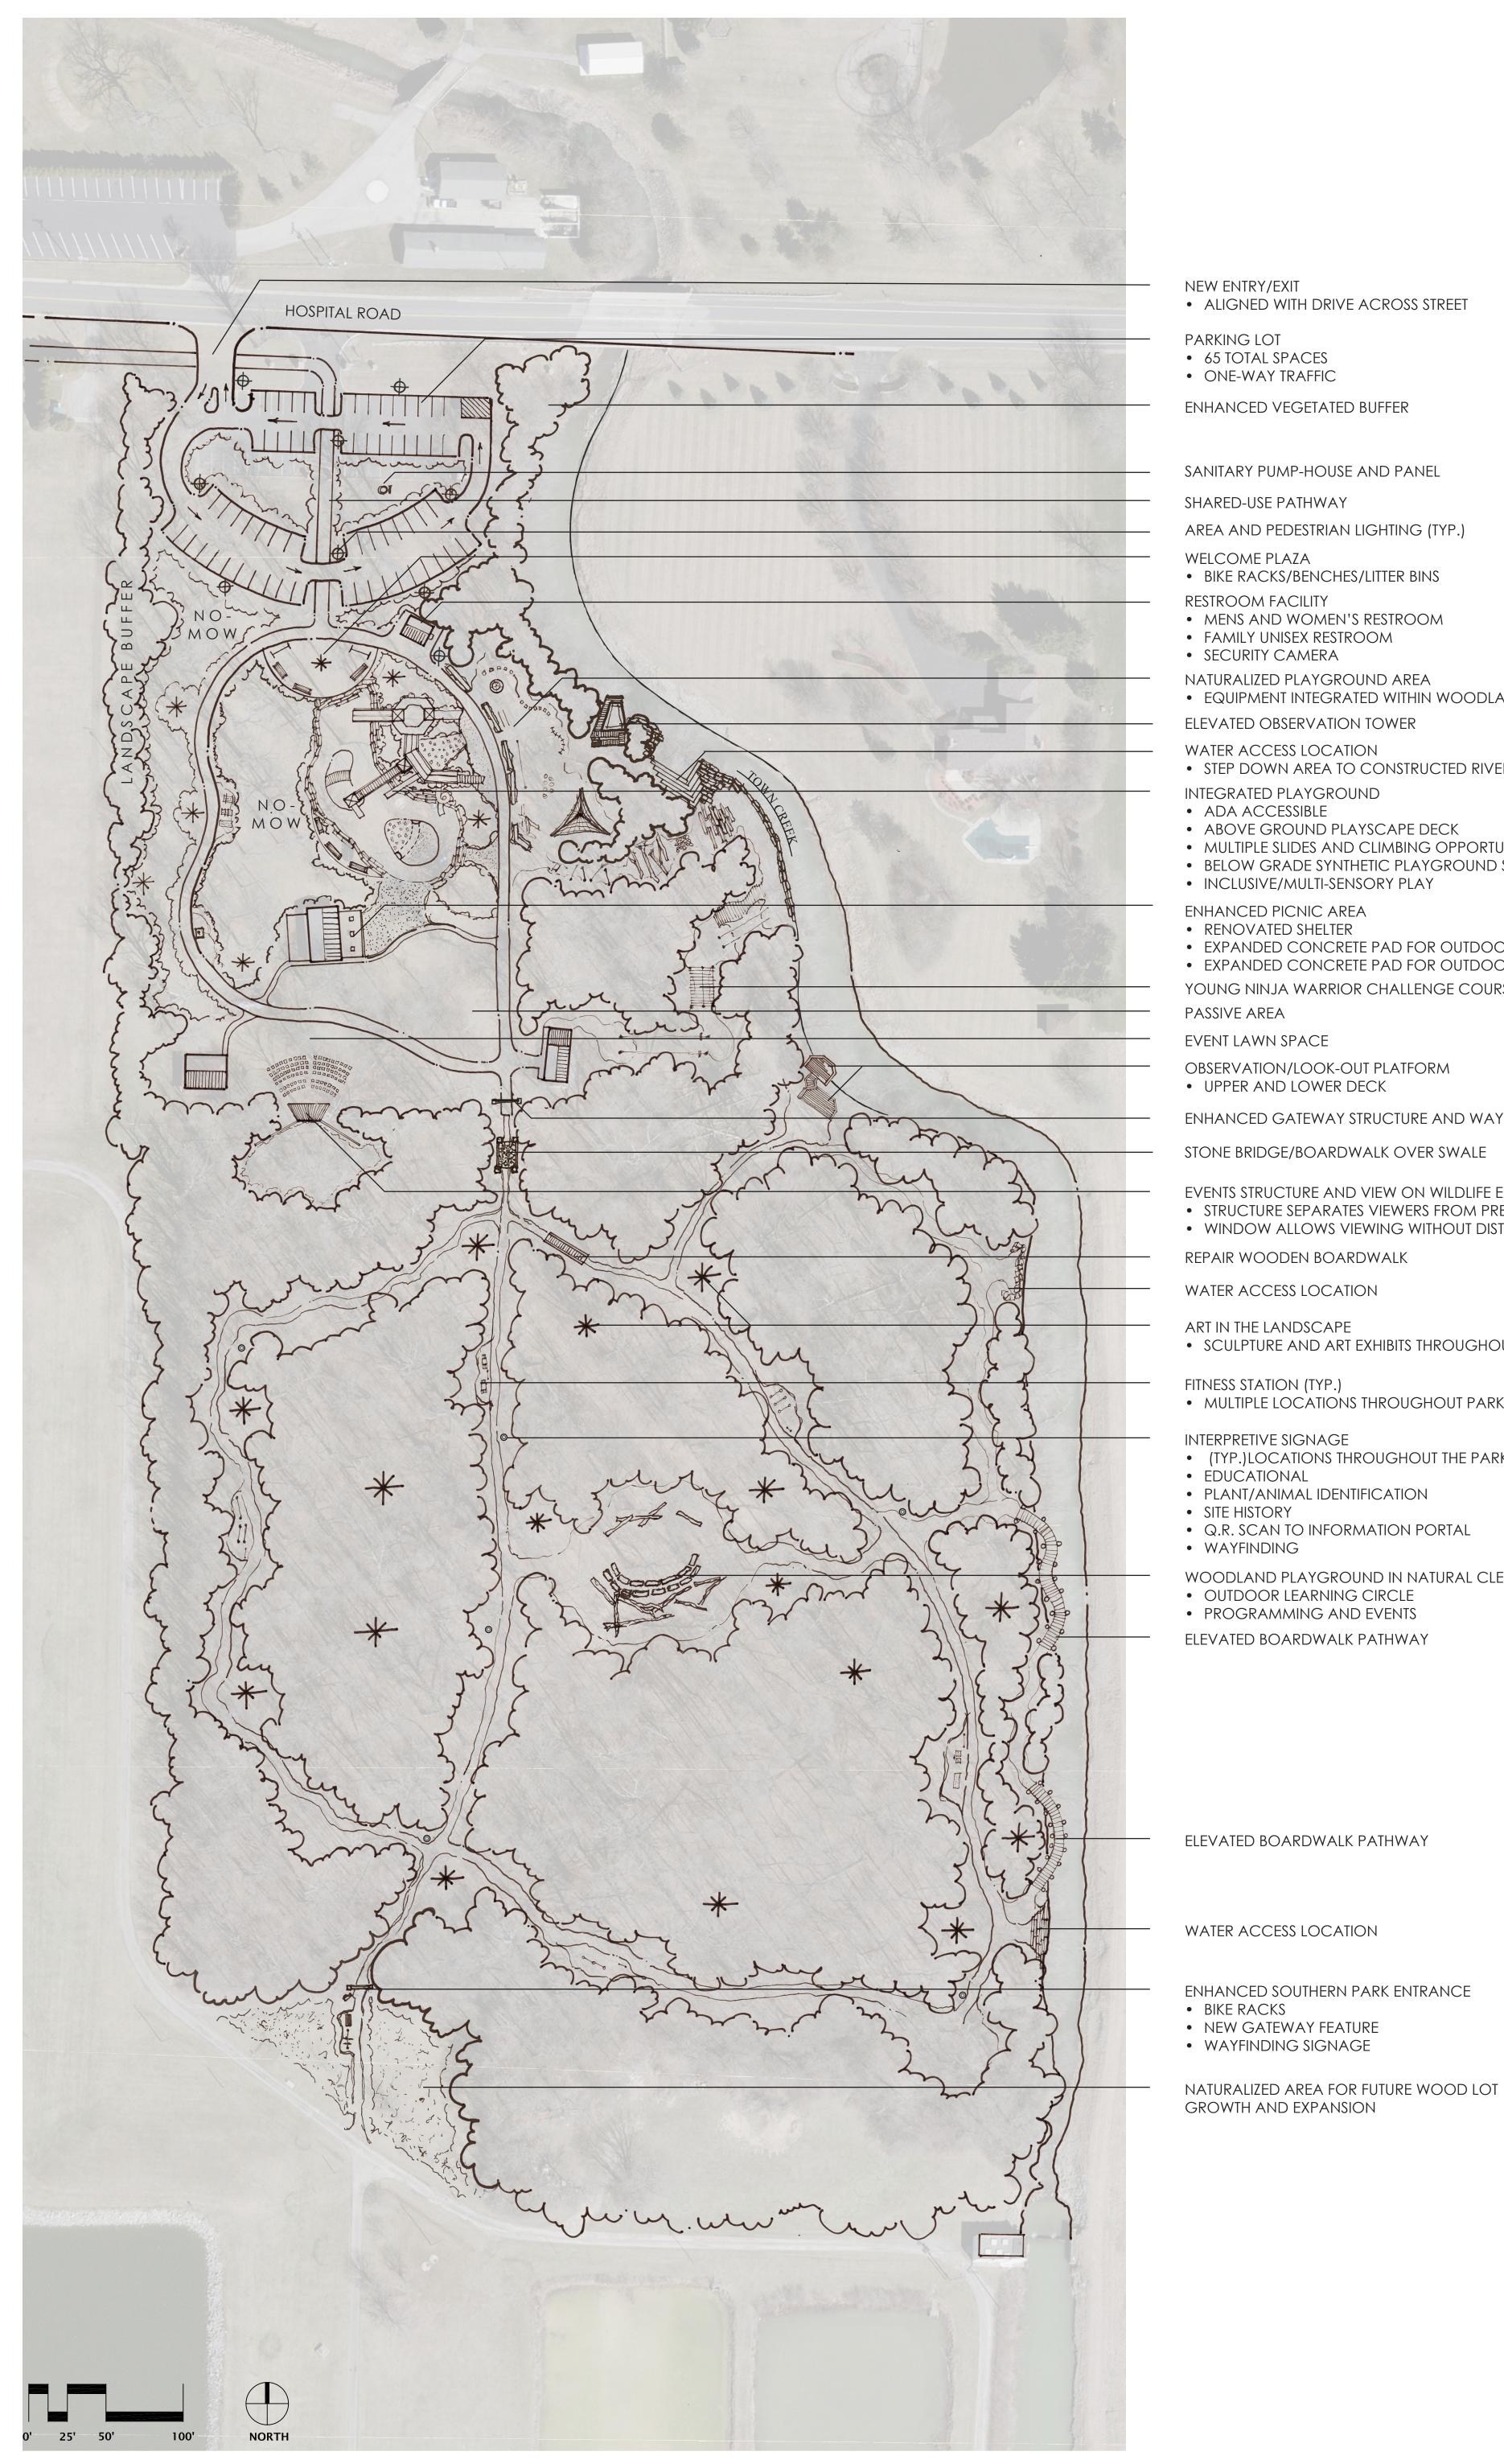

- INCLUSIVE/MULTI-SENSORY PLAY
- BELOW GRADE SYNTHETIC PLAYGROUND SURFACES
- MULTIPLE SLIDES AND CLIMBING OPPORTUNITIES

- STEP DOWN AREA TO CONSTRUCTED RIVER EDDY
- EQUIPMENT INTEGRATED WITHIN WOODLAND

- MENS AND WOMEN'S RESTROOM

- AREA AND PEDESTRIAN LIGHTING (TYP.)
- SANITARY PUMP-HOUSE AND PANEL

- ALIGNED WITH DRIVE ACROSS STREET

- EXPANDED CONCRETE PAD FOR OUTDOOR GRILLING
- EXPANDED CONCRETE PAD FOR OUTDOOR SEATING
- YOUNG NINJA WARRIOR CHALLENGE COURSE

OBSERVATION/LOOK-OUT PLATFORM

ENHANCED GATEWAY STRUCTURE AND WAYFINDING

STONE BRIDGE/BOARDWALK OVER SWALE

EVENTS STRUCTURE AND VIEW ON WILDLIFE EXHIBIT

- STRUCTURE SEPARATES VIEWERS FROM PRESERVATION AREA
- WINDOW ALLOWS VIEWING WITHOUT DISTURBING WILDLIFE

SCULPTURE AND ART EXHIBITS THROUGHOUT PARK

MULTIPLE LOCATIONS THROUGHOUT PARK

- (TYP.)LOCATIONS THROUGHOUT THE PARK
- PLANT/ANIMAL IDENTIFICATION
- Q.R. SCAN TO INFORMATION PORTAL

WOODLAND PLAYGROUND IN NATURAL CLEARING

- PROGRAMMING AND EVENTS

ELEVATED BOARDWALK PATHWAY

ELEVATED BOARDWALK PATHWAY

## HIESTAND WOODS PARK MASTER PLAN • Prepared for Van Wert Foundation Job # 19145.0